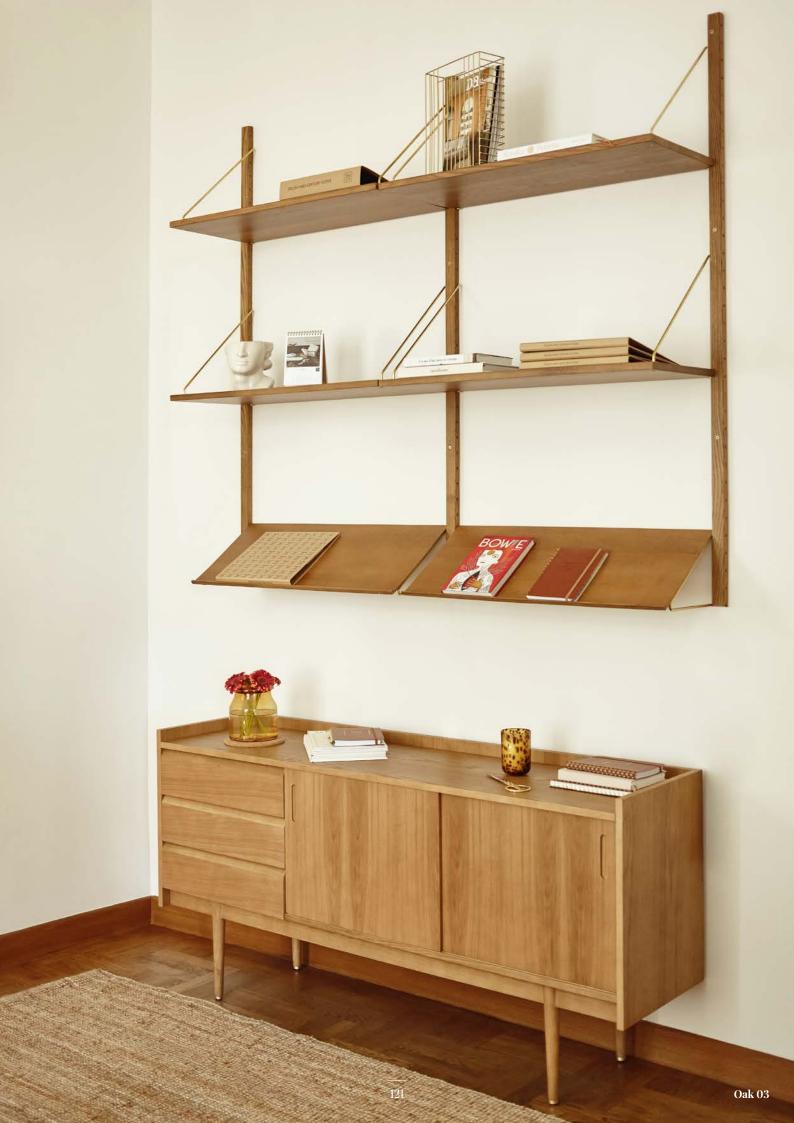

## 1050 LONG SIDEBOARD

#### Story behind:

Reissue of the Iconic 1050 Long Sideboard from the Sirius set designed in 1962 in Poland. 366 Concept has redefined it so you can enjoy unparalleled functionality with a new aesthetics perspective. The 1050 Long Sideboard has 3 drawers and 2 capacious shelves hidden behind sliding doors.

This modern and timeless design can adapt to various styles and reflect the users personality and individuality at the same time. In our offer you will also find a Highboard and a Petite Sideboard that together create a unique set of Mid-Century furniture. Made of solid oak wood and oak veneer.