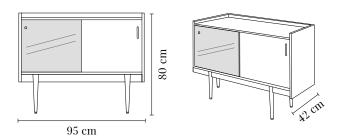

Original design: 1962

Reedition: 2022 by 366 Concept

**Legs:** turned wooden legs with brass finishing

Contract: norm passed EN 16139

Width: 95 cm Height: 80 cm Depth: 42 cm

**Delivery:** the sideboard requires only simple manual legs assembly