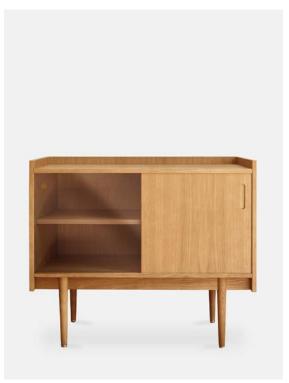

### Story behind:

Reissue of the Iconic 1050 Petite Sideboard from the Sirius set designed in 1962 in Poland. 366 Concept has redefined it so you can enjoy unparalleled functionality with a new aesthetics perspective. The 1050 Petite Sideboard has 2 capacious shelves hidden behind sliding doors. This modern and timeless design can adapt to various styles and reflect the users personality and individuality at the same time. In our offer you will also find a Highboard and a Long Sideboard that together create a unique set of Mid-Century furniture. Made of solid oak wood and oak veneer. The 1050 Petite Sideboard is also available with glass sliding door.

Original design: 1962

Reedition: 2022 by 366 Concept

**Legs:** turned wooden legs with brass finishing

Contract: norm passed EN 16139

Width: 95 cm Height: 80 cm Depth: 42 cm

**Delivery:** the sideboard requires only simple manual legs assembly