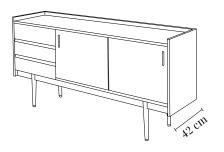

## 1050 LONG SIDEBOARD

#### Story behind:

Reissue of the Iconic 1050 Long Sideboard from the Sirius set designed in 1962 in Poland. 366 Concept has redefined it so you can enjoy unparalleled functionality with a new aesthetics perspective. The 1050 Long Sideboard has 3 drawers and 2 capacious shelves hidden behind sliding doors.

This modern and timeless design can adapt to various styles and reflect the users personality and individuality at the same time. In our offer you will also find a Highboard and a Petite Sideboard that together create a unique set of Mid-Century furniture. Made of solid oak wood and oak veneer.

Original design: 1962

Reedition: 2022 by 366 Concept

Legs: turned wooden legs with brass finishing

Contract: norm passed EN 16139

Width: 164 cm Height: 80 cm Depth: 42 cm

**Delivery:** the sideboard requires only simple manual