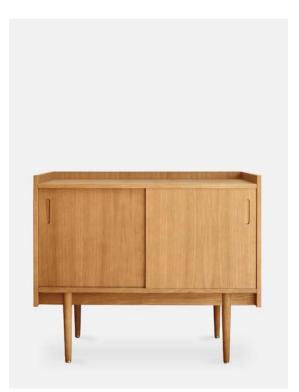

### 1050 PETITE SIDEBOARD

### Story behind:

Reissue of the Iconic 1050 Petite Sideboard from the Sirius set designed in 1962 in Poland. 366 Concept has redefined it so you can enjoy unparalleled functionality with a new aesthetics perspective. The 1050 Petite Sideboard has 2 capacious shelves hidden behind sliding doors. This modern and timeless design can adapt to various styles and reflect the users personality and individuality at the same time. In our offer you will also find a Highboard and a Long Sideboard that together create a unique set of Mid-Century furniture. Made of solid oak wood and oak veneer. The 1050 Petite Sideboard is also available with glass sliding door.