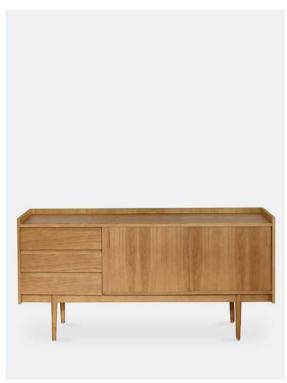

## 1050 LONG SIDEBOARD

#### Story behind:

Reissue of the Iconic 1050 Long Sideboard from the Sirius set designed in 1962 in Poland. 366 Concept has redefined it so you can enjoy unparalleled functionality with a new aesthetics perspective. The 1050 Long Sideboard has 3 drawers and 2 capacious shelves hidden behind sliding doors.

This modern and timeless design can adapt to various styles and reflect the users personality and individuality at the same time. In our offer you will also find a Highboard and a Petite Sideboard that together create a unique set of Mid-Century furniture. Made of solid oak wood and oak veneer.