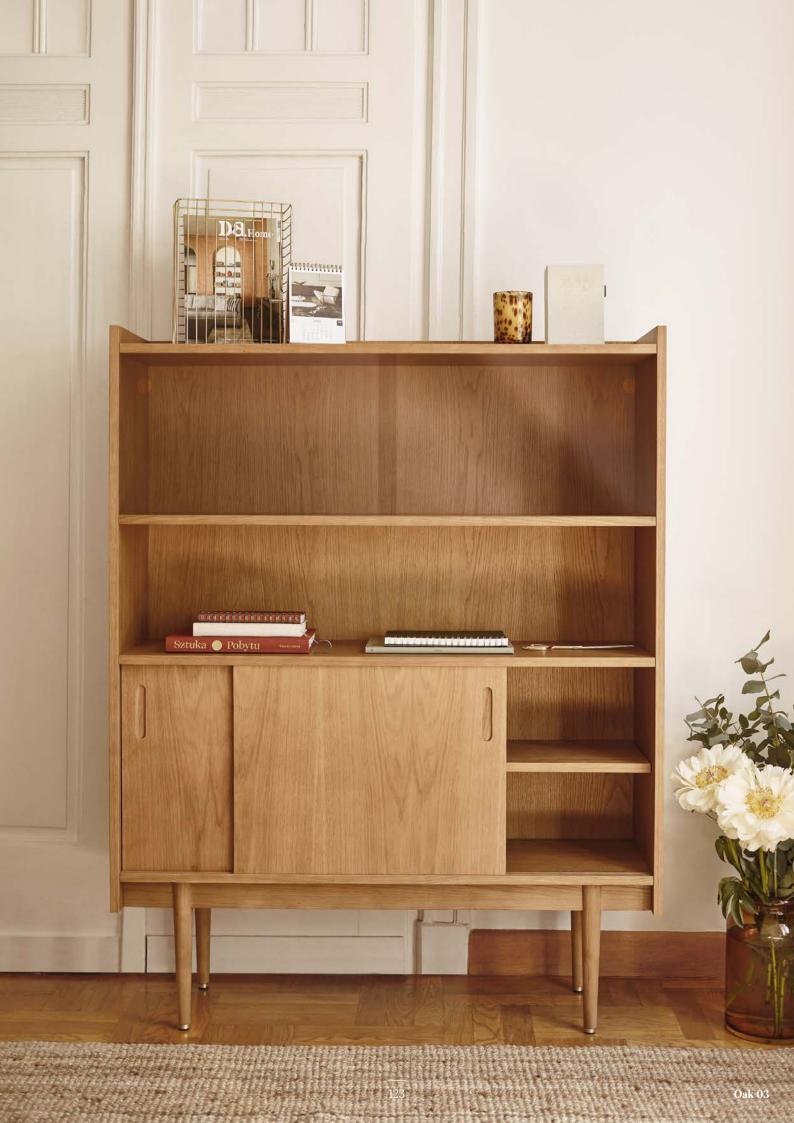

### 1050 HIGHBOARD

#### Story behind:

Reissue of the Iconic 1050 Highboard from the Sirius set designed in 1962 in Poland. 366 Concept has redefined it so you can enjoy unparalleled functionality with a new aesthetics perspective. The 1050 Highboard has 2 capacious shelves hidden behind sliding doors and 2 upper shelves one of which is behind a sublime brown glass cabinet. This modern and timeless design can adapt to various styles and reflect the users personality and individuality at the same time. In our offer you will also find a Long Sideboard and a Petite Sideboard that together create a unique set of Mid-Century furniture. Made of solid oak wood and oak veneer.

Original design: 1962

Reedition: 2022 by 366 Concept

Legs: turned wooden legs with brass finishing

Contract: norm passed EN 16139

Width: 110 cm Height: 142 cm Depth: 32 cm

**Delivery:** the sideboard requires only simple manual

legs assembly **Net weight:** 35 kg

Oak 03

Oak 03