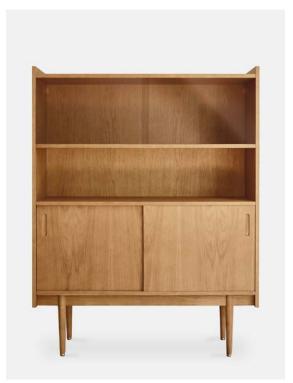

### 1050 HIGHBOARD

#### Story behind:

Reissue of the Iconic 1050 Highboard from the Sirius set designed in 1962 in Poland. 366 Concept has redefined it so you can enjoy unparalleled functionality with a new aesthetics perspective. The 1050 Highboard has 2 capacious shelves hidden behind sliding doors and 2 upper shelves one of which is behind a sublime brown glass cabinet. This modern and timeless design can adapt to various styles and reflect the users personality and individuality at the same time. In our offer you will also find a Long Sideboard and a Petite Sideboard that together create a unique set of Mid-Century furniture. Made of solid oak wood and oak veneer.

Original design: 1962

Reedition: 2022 by 366 Concept

Legs: turned wooden legs with brass finishing

Contract: norm passed EN 16139

Width: 110 cm Height: 142 cm Depth: 32 cm

**Delivery:** the sideboard requires only simple manual