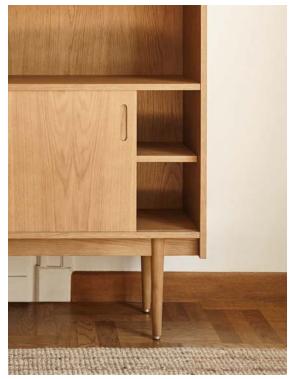

### 1050 PETITE SIDEBOARD

### Story behind:

Reissue of the Iconic 1050 Petite Sideboard from the Sirius set designed in 1962 in Poland. 366 Concept has redefined it so you can enjoy unparalleled functionality with a new aesthetics perspective. The 1050 Petite Sideboard has 2 capacious shelves hidden behind sliding doors. This modern and timeless design can adapt to various styles and reflect the users personality and individuality at the same time. In our offer you will also find a Highboard and a Long Sideboard that together create a unique set of Mid-Century furniture. Made of solid oak wood and oak veneer. The 1050 Petite Sideboard is also available with glass sliding door.

Original design: 1962

Reedition: 2022 by 366 Concept

**Legs:** turned wooden legs with brass finishing

Contract: norm passed EN 16139

Width: 95 cm Height: 80 cm Depth: 42 cm

**Delivery:** the sideboard requires only simple manual legs assembly