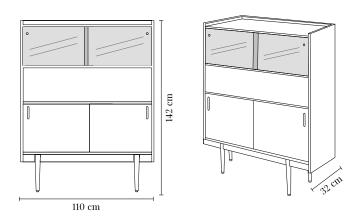

### 1050 HIGHBOARD

#### Story behind:

Reissue of the Iconic 1050 Highboard from the Sirius set designed in 1962 in Poland. 366 Concept has redefined it so you can enjoy unparalleled functionality with a new aesthetics perspective. The 1050 Highboard has 2 capacious shelves hidden behind sliding doors and 2 upper shelves one of which is behind a sublime brown glass cabinet. This modern and timeless design can adapt to various styles and reflect the users personality and individuality at the same time. In our offer you will also find a Long Sideboard and a Petite Sideboard that together create a unique set of Mid-Century furniture. Made of solid oak wood and oak veneer.

Original design: 1962

Reedition: 2022 by 366 Concept

Legs: turned wooden legs with brass finishing

Contract: norm passed EN 16139

Width: 110 cm Height: 142 cm Depth: 32 cm

**Delivery:** the sideboard requires only simple manual