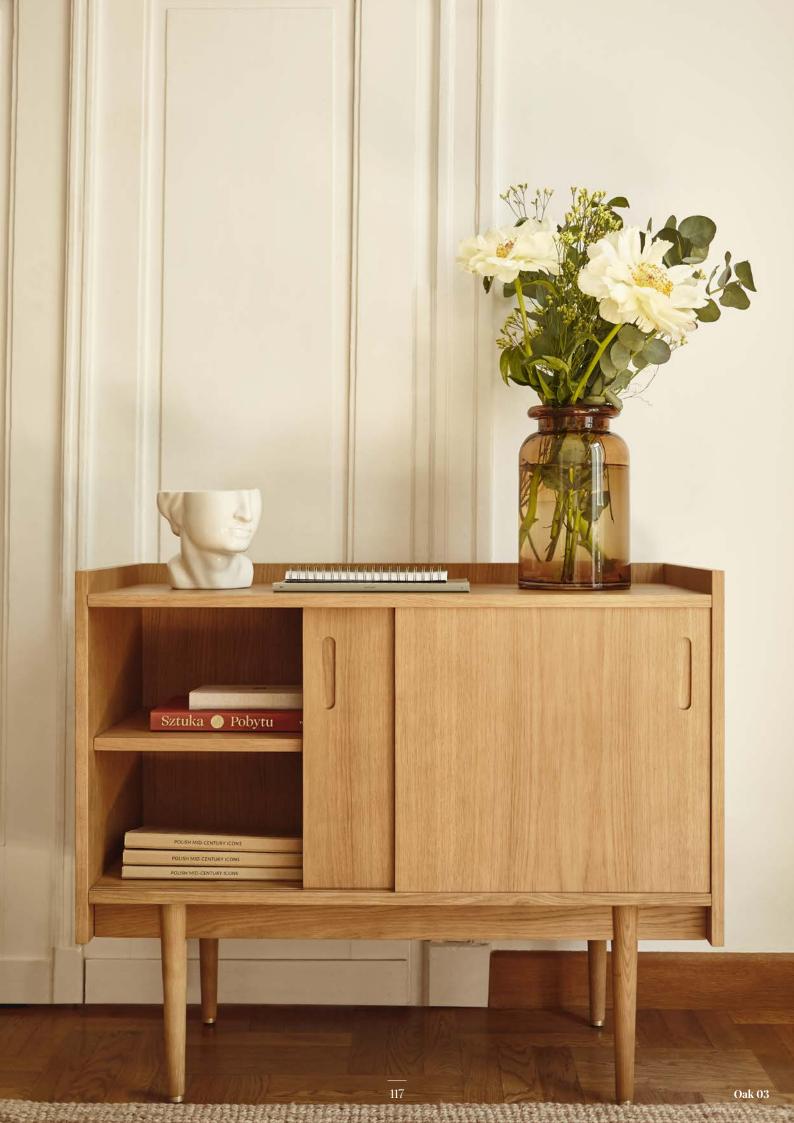

### 1050 PETITE SIDEBOARD

### Story behind:

Reissue of the Iconic 1050 Petite Sideboard from the Sirius set designed in 1962 in Poland. 366 Concept has redefined it so you can enjoy unparalleled functionality with a new aesthetics perspective. The 1050 Petite Sideboard has 2 capacious shelves hidden behind sliding doors. This modern and timeless design can adapt to various styles and reflect the users personality and individuality at the same time. In our offer you will also find a Highboard and a Long Sideboard that together create a unique set of Mid-Century furniture. Made of solid oak wood and oak veneer. The 1050 Petite Sideboard is also available with glass sliding door.