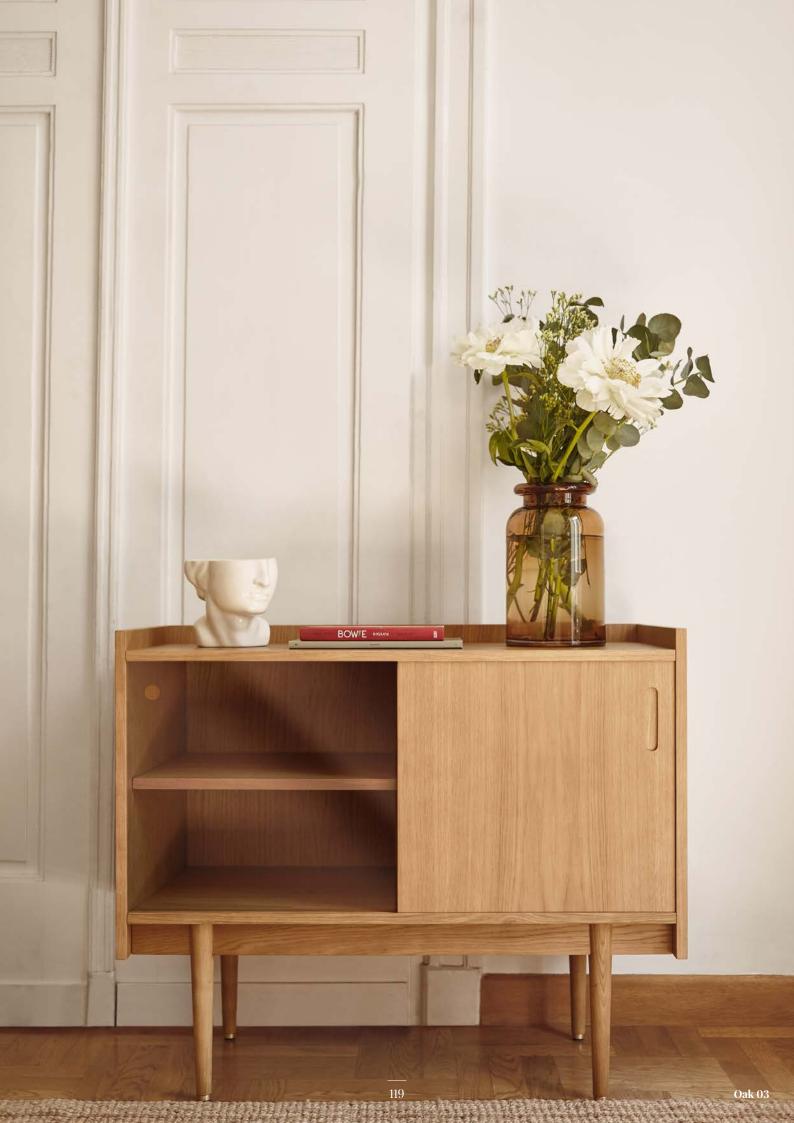

### Story behind:

Reissue of the Iconic 1050 Petite Sideboard from the Sirius set designed in 1962 in Poland. 366 Concept has redefined it so you can enjoy unparalleled functionality with a new aesthetics perspective. The 1050 Petite Sideboard has 2 capacious shelves hidden behind sliding doors. This modern and timeless design can adapt to various styles and reflect the users personality and individuality at the same time. In our offer you will also find a Highboard and a Long Sideboard that together create a unique set of Mid-Century furniture. Made of solid oak wood and oak veneer. The 1050 Petite Sideboard is also available with glass sliding door.

Original design: 1962

Reedition: 2022 by 366 Concept

**Legs:** turned wooden legs with brass finishing

Contract: norm passed EN 16139

Width: 95 cm Height: 80 cm Depth: 42 cm

**Delivery:** the sideboard requires only simple manual legs assembly