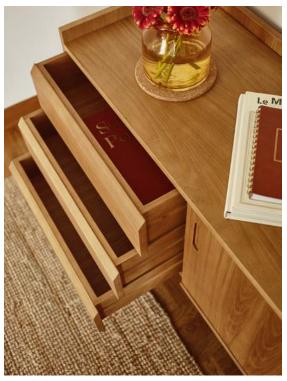

#### Story behind:

Reissue of the Iconic 1050 Long Sideboard from the Sirius set designed in 1962 in Poland. 366 Concept has redefined it so you can enjoy unparalleled functionality with a new aesthetics perspective. The 1050 Long Sideboard has 3 drawers and 2 capacious shelves hidden behind sliding doors.

This modern and timeless design can adapt to various styles and reflect the users personality and individuality at the same time. In our offer you will also find a Highboard and a Petite Sideboard that together create a unique set of Mid-Century furniture. Made of solid oak wood and oak veneer.