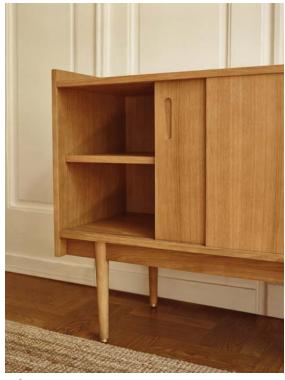

### 1050 PETITE SIDEBOARD

### Story behind:

Reissue of the Iconic 1050 Petite Sideboard from the Sirius set designed in 1962 in Poland. 366 Concept has redefined it so you can enjoy unparalleled functionality with a new aesthetics perspective. The 1050 Petite Sideboard has 2 capacious shelves hidden behind sliding doors. This modern and timeless design can adapt to various styles and reflect the users personality and individuality at the same time. In our offer you will also find a Highboard and a Long Sideboard that together create a unique set of Mid-Century furniture. Made of solid oak wood and oak veneer. The 1050 Petite Sideboard is also available with glass sliding door.