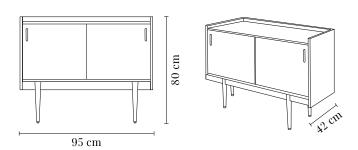

Original design: 1962

Reedition: 2022 by 366 Concept

**Legs:** turned wooden legs with brass finishing

Contract: norm passed EN 16139

Width: 95 cm Height: 80 cm Depth: 42 cm

**Delivery:** the sideboard requires only simple manual legs assembly