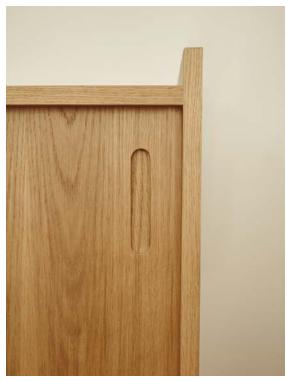

### Story behind:

Reissue of the Iconic 1050 Petite Sideboard from the Sirius set designed in 1962 in Poland. 366 Concept has redefined it so you can enjoy unparalleled functionality with a new aesthetics perspective. The 1050 Petite Sideboard has 2 capacious shelves hidden behind sliding doors. This modern and timeless design can adapt to various styles and reflect the users personality and individuality at the same time. In our offer you will also find a Highboard and a Long Sideboard that together create a unique set of Mid-Century furniture. Made of solid oak wood and oak veneer. The 1050 Petite Sideboard is also available with glass sliding door.

Original design: 1962

Reedition: 2022 by 366 Concept

**Legs:** turned wooden legs with brass finishing

Contract: norm passed EN 16139

Width: 95 cm Height: 80 cm Depth: 42 cm

**Delivery:** the sideboard requires only simple manual legs assembly