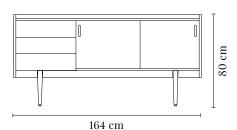

## 1050 LONG SIDEBOARD

#### Story behind:

Reissue of the Iconic 1050 Long Sideboard from the Sirius set designed in 1962 in Poland. 366 Concept has redefined it so you can enjoy unparalleled functionality with a new aesthetics perspective. The 1050 Long Sideboard has 3 drawers and 2 capacious shelves hidden behind sliding doors.

This modern and timeless design can adapt to various styles and reflect the users personality and individuality at the same time. In our offer you will also find a Highboard and a Petite Sideboard that together create a unique set of Mid-Century furniture. Made of solid oak wood and oak veneer.

Original design: 1962

Reedition: 2022 by 366 Concept

Legs: turned wooden legs with brass finishing

Contract: norm passed EN 16139

Width: 164 cm Height: 80 cm Depth: 42 cm

**Delivery:** the sideboard requires only simple manual