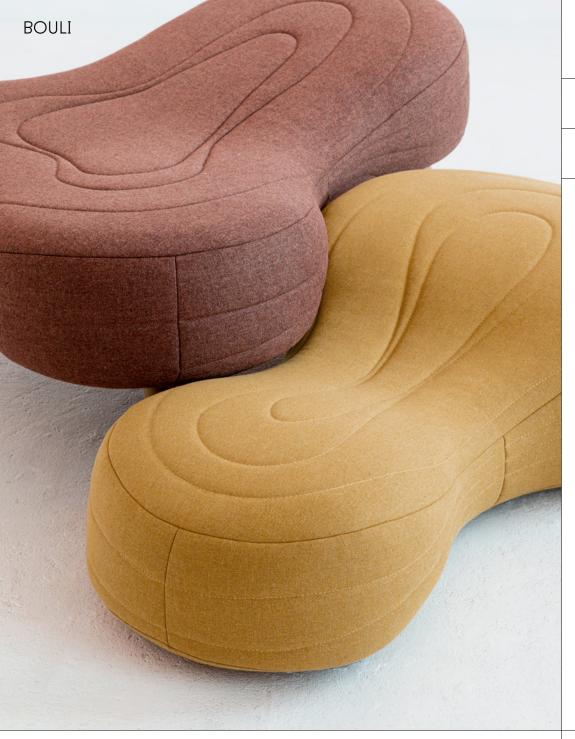

## BOULI

NOTI

Bouli is a family of uniquely designed and exceptionally comfortable sofas with irregular, oval shapes. Varied seating surface invites the user to relax in the most comfortable position.

A highlight of the design is the possibility to choose a base from a range of options with different functionalities and aesthetic qualities determining the final form of the furniture. The seats can be fixed on wooden legs or metal skids. Equipped with skilfully concealed feet, Bouli becomes a low pouffe which looks like it is hovering above the floor. Bouli is also available in a variant suspended on black ropes, creating an impression of floating freely in the air. Bouli furniture is offered as two- and three-seater versions.

Multifunctionality and supreme user comfort make the collection a popular choice for public facilities.

NOTI

| Base         | Loop legs, painted steel, solid oak legs,<br>synthetic feet, black polyester ropes |
|--------------|------------------------------------------------------------------------------------|
| Seat         | Polyurethane foam                                                                  |
| Construction | Slab elements                                                                      |
| Finish       | Fabric, leather                                                                    |