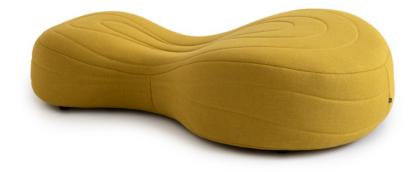

## BOULI

NOTI

Bouli is a family of uniquely designed and exceptionally comfortable sofas with irregular, oval shapes. Varied seating surface invites the user to relax in the most comfortable position.

A highlight of the design is the possibility to choose a base from a range of options with different functionalities and aesthetic qualities determining the final form of the furniture. The seats can be fixed on wooden legs or metal skids. Equipped with skilfully concealed feet, Bouli becomes a low pouffe which looks like it is hovering above the floor. Bouli is also available in a variant suspended on black ropes, creating an impression of floating freely in the air. Bouli furniture is offered as two- and three-seater versions.

Multifunctionality and supreme user comfort make the collection a popular choice for public facilities.

NOTI

| Base         | Loop legs, painted steel, solid oak legs,<br>synthetic feet, black polyester ropes |
|--------------|------------------------------------------------------------------------------------|
| Seat         | Polyurethane foam                                                                  |
| Construction | Slab elements                                                                      |
| Finish       | Fabric, leather                                                                    |