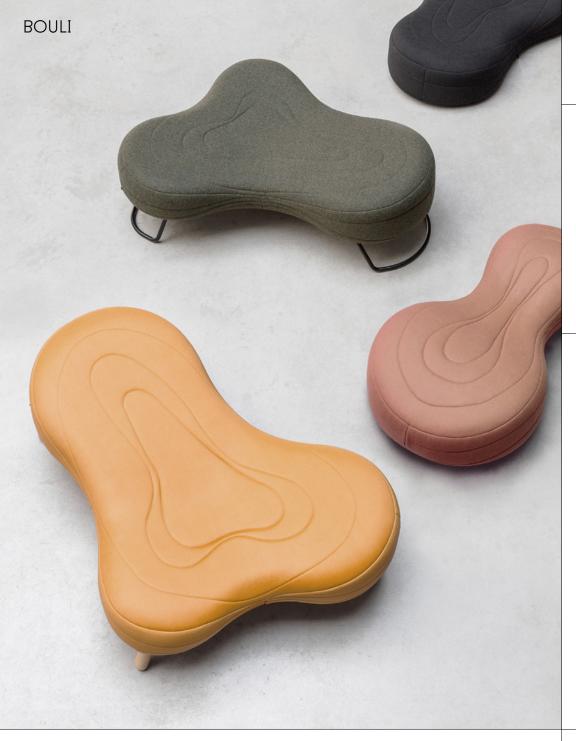

## BOULI

NOTI

Bouli is a family of uniquely designed and exceptionally comfortable sofas with irregular, oval shapes. Varied seating surface invites the user to relax in the most comfortable position.

A highlight of the design is the possibility to choose a base from a range of options with different functionalities and aesthetic qualities determining the final form of the furniture. The seats can be fixed on wooden legs or metal skids. Equipped with skilfully concealed feet, Bouli becomes a low pouffe which looks like it is hovering above the floor. Bouli is also available in a variant suspended on black ropes, creating an impression of floating freely in the air. Bouli furniture is offered as two- and three-seater versions.

Multifunctionality and supreme user comfort make the collection a popular choice for public facilities.

NOTI

| Base         | Loop legs, painted steel, solid oak legs,<br>synthetic feet, black polyester ropes |
|--------------|------------------------------------------------------------------------------------|
| Seat         | Polyurethane foam                                                                  |
| Construction | Slab elements                                                                      |
| Finish       | Fabric, leather                                                                    |