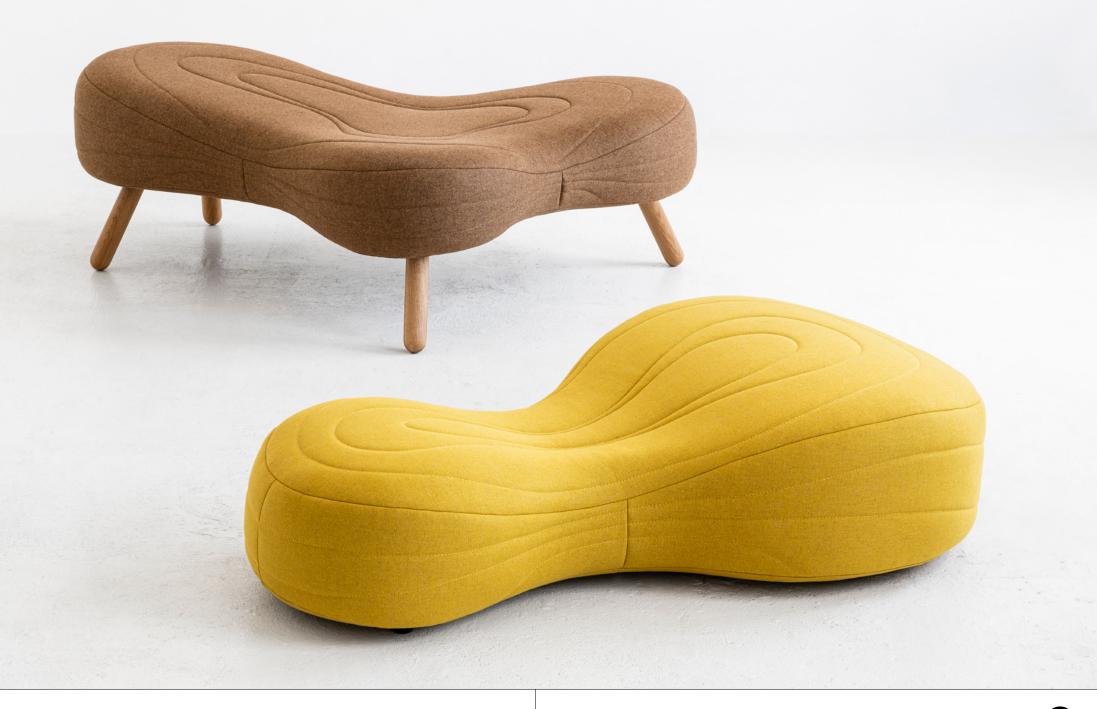

## BOULI

NOTI

Bouli is a family of uniquely designed and exceptionally comfortable sofas with irregular, oval shapes. Varied seating surface invites the user to relax in the most comfortable position.

A highlight of the design is the possibility to choose a base from a range of options with different functionalities and aesthetic qualities determining the final form of the furniture. The seats can be fixed on wooden legs or metal skids. Equipped with skilfully concealed feet, Bouli becomes a low pouffe which looks like it is hovering above the floor. Bouli is also available in a variant suspended on black ropes, creating an impression of floating freely in the air. Bouli furniture is offered as two- and three-seater versions.

Multifunctionality and supreme user comfort make the collection a popular choice for public facilities.

NOTI

| Base         | Loop legs, painted steel, solid oak legs,<br>synthetic feet, black polyester ropes |
|--------------|------------------------------------------------------------------------------------|
| Seat         | Polyurethane foam                                                                  |
| Construction | Slab elements                                                                      |
| Finish       | Fabric, leather                                                                    |