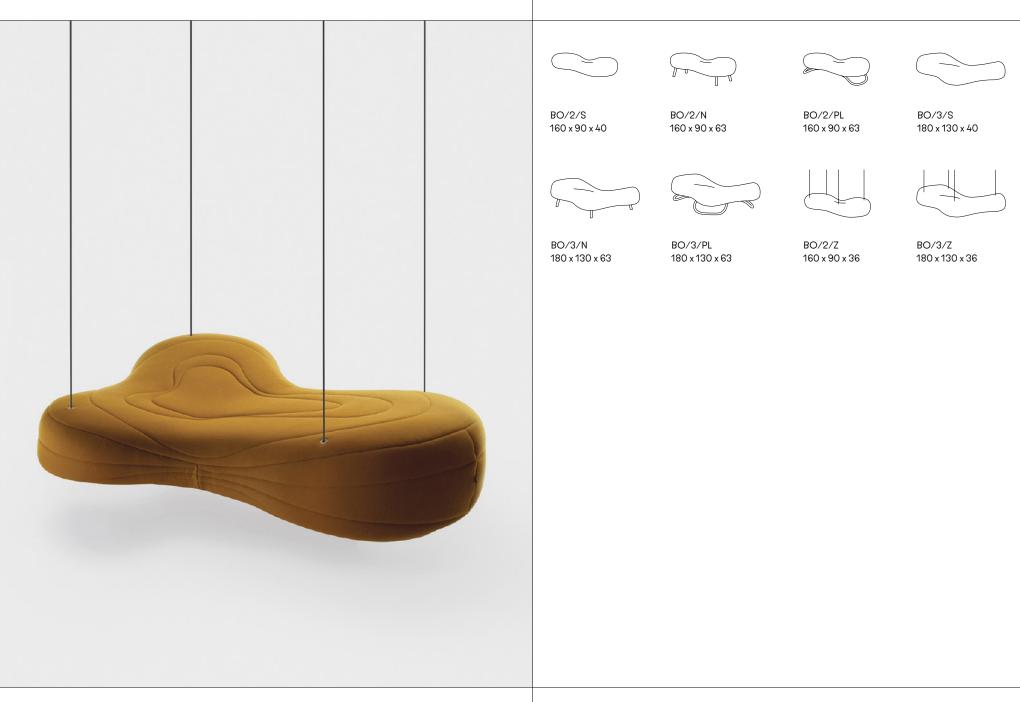

## BOULI

NOTI

Bouli is a family of uniquely designed and exceptionally comfortable sofas with irregular, oval shapes. Varied seating surface invites the user to relax in the most comfortable position.

A highlight of the design is the possibility to choose a base from a range of options with different functionalities and aesthetic qualities determining the final form of the furniture. The seats can be fixed on wooden legs or metal skids. Equipped with skilfully concealed feet, Bouli becomes a low pouffe which looks like it is hovering above the floor. Bouli is also available in a variant suspended on black ropes, creating an impression of floating freely in the air. Bouli furniture is offered as two- and three-seater versions.

BOULI

WIDTH x DEPTH x HEIGHT x SEAT HEIGHT CM

NOTI