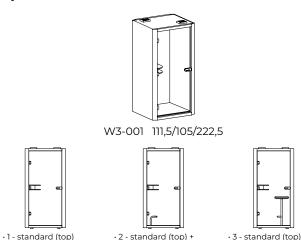

## **TECHNICAL DATA:**

- glass door and back wall
- internal dimensions: 87x92x201,5 cm
- 2 fans integrated with lighting, activated by a motion sensor for 3 minutes
- top made of black nano laminate 3102
- cabin interior in two color versions: light and dark
- walls Agava wool fabric
- floor covered with a carpet
- the booth can be equipped with a footrest or a seat