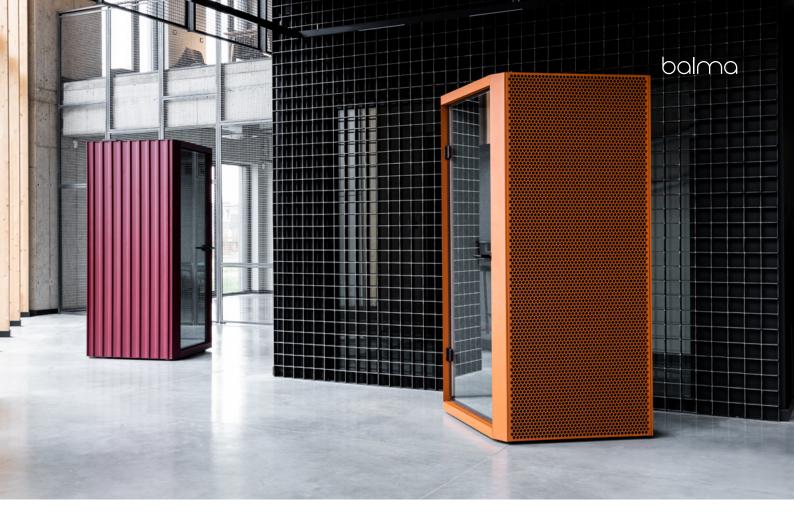

## design: Piotr Kuchciński

The BBox acoustic booth from Balma is an essential element in large offices. It allows you to talk in silence, without disturbing other employees, while ensuring comfortable conditions thanks to the spacious interior with excellent acoustics and ventilation. In addition, the unique appearance of the acoustic booth allows you to adapt it to individual needs, and a wide selection of materials and colors give it character. Glazing enhances the impression of space, which increases its functionality and aesthetics.

#### **UTILITY FEATURES:**

- quiet, efficient and effective ventilation
- very good acoustics
- attractive external appearance

## **TECHNICAL DATA:**

- glass door and back wall
- internal dimensions: 87x92x201,5 cm
- 2 fans integrated with lighting, activated by a motion sensor for 3 minutes
- top made of black nano laminate 3102
- cabin interior in two color versions: light and dark
- walls Agava wool fabric
- floor covered with a carpet
- the booth can be equipped with a footrest or a seat

### **EXTERNAL PANELS:**

- MFC
- powder-coated perforated sheet
- powder coated trapezoidal sheet
- upholstered panel
- felt panel