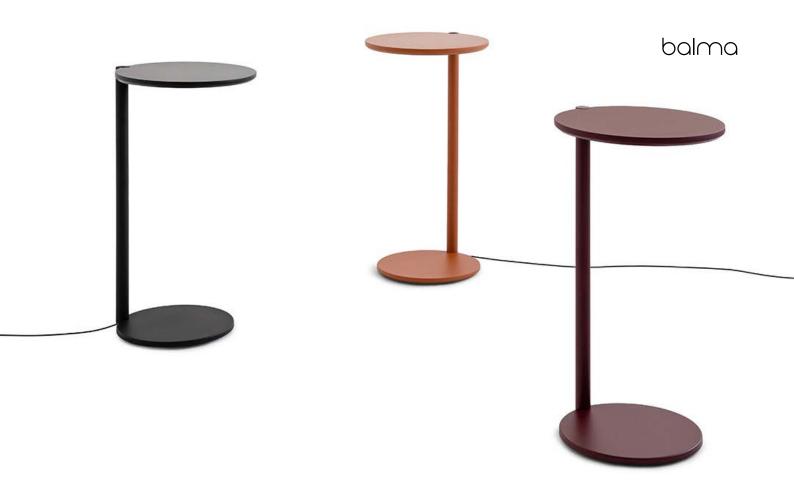

## design: Piotr Kuchciński

Simple design and functionality. Free access to charging sources. Due to its small size, the table can be freely arranged in any space. The stable structure of the table is based on a powder-coated metal frame and the top is made of a varnished MDF board in a wide range of colors.

## **Collection features:**

- stable structure
- quick access to the sources of the hold
- there are two USB sockets in the table top, to which you can connect USB powered devices: a phone or a tablet
- the table is equipped with 2 1A sockets with 5V charging voltage
- 2m long power cord
- plugs in two versions: PL, GB
- fits many spaces, from office to home
- table top and frame available in full colors according to the Balma pattern book