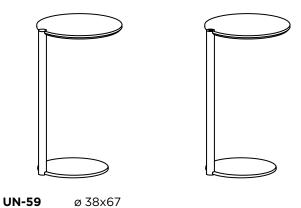

## **Collection features:**

- stable structure
- quick access to the sources of the hold
- there are two USB sockets in the table top, to which you can connect USB powered devices: a phone or a tablet
- the table is equipped with 2 1A sockets with 5V charging voltage
- 2m long power cord
- plugs in two versions: PL, GB
- fits many spaces, from office to home
- table top and frame available in full colors according to the Balma pattern book