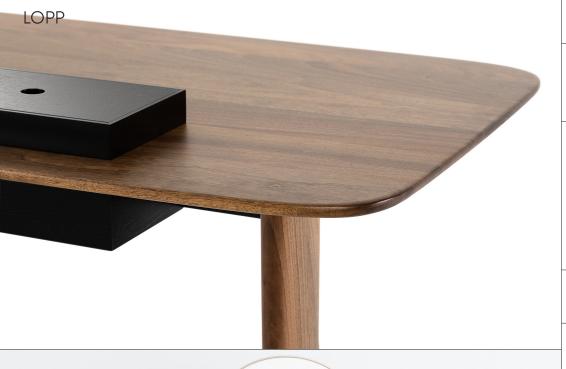

## **ACCESSORIES**

| Desk | The drawer under the tabletop — made of |
|------|-----------------------------------------|
|      | solid wood                              |

## Secretary desk The drawer under the table top — made of solid wood, the divided accessory box —

made of solid wood, mediaports in the large version of secretary desk: 1x230V + 2xUSB,

while in the small: 1x230V