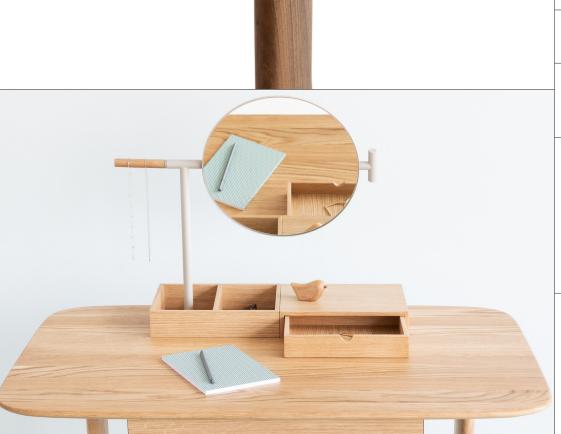

## Dressing table

The drawer under the tabletop — made of solid wood; the divided accessory box with the drawer — made of solid wood, mirror — steel, glass, solid wood The dressing table is available only in natural oak lacquer finish.