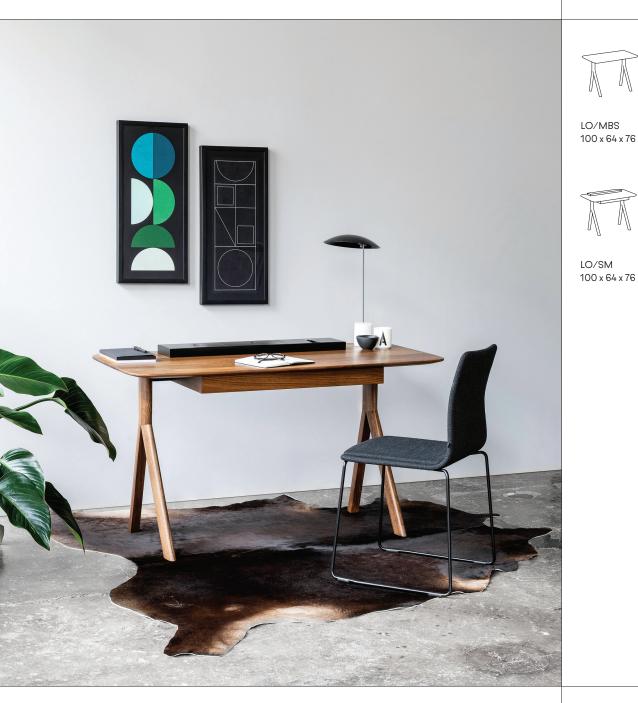

LO/MBS 100 x 64 x 76

LO/DBS 140 x 64 x 76

LO/SD

140 x 64 x 76

LO/BM 100 x 64 x 76

LO/BD 140 x 64 x 76

LO/TM 100 x 64 x 76

LO/TD 140 x 64 x 76