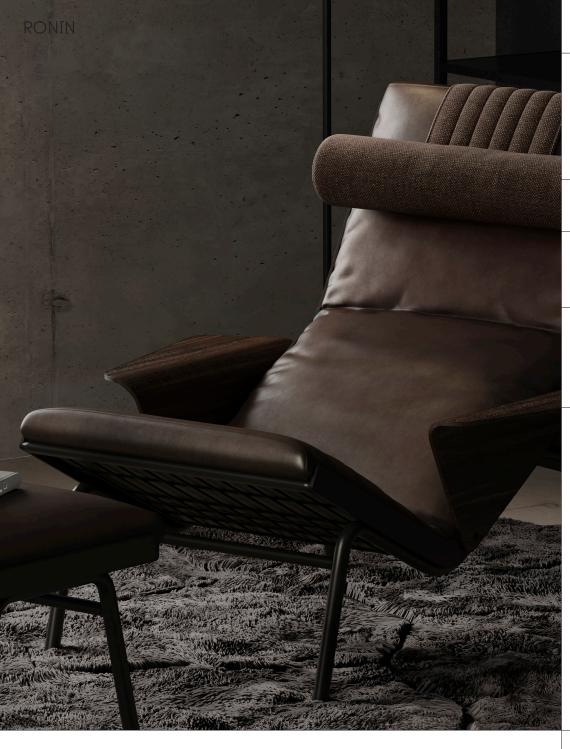

| Base         | Steel tube legs, powder-coated                                                                                                                                  |
|--------------|-----------------------------------------------------------------------------------------------------------------------------------------------------------------|
| Seat         | Steel elements, powder-coated; mattress made<br>of felt and polyurethane foam with additional<br>silicone filling with an admixture of cut<br>polyurethane foam |
| Construction | Metal elements                                                                                                                                                  |
| Armrests     | Bent beech plywood with natural oak<br>veneer on both sides                                                                                                     |
| Headrest     | Filled with silicone reinforced with cut<br>polyurethane foam; the steel headrest weight,<br>powder-coated                                                      |
| Finishing    | Fabric, leather                                                                                                                                                 |