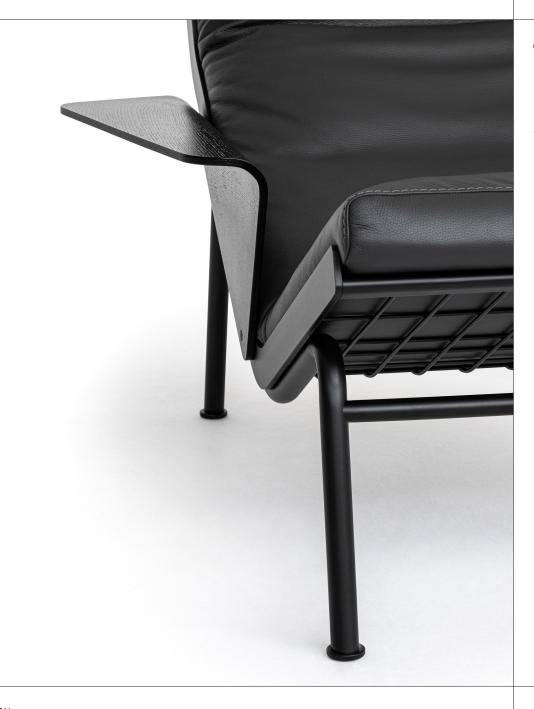

| Base         | Steel tube legs, powder-coated                                                                                                                                  |
|--------------|-----------------------------------------------------------------------------------------------------------------------------------------------------------------|
| Seat         | Steel elements, powder-coated; mattress made<br>of felt and polyurethane foam with additional<br>silicone filling with an admixture of cut<br>polyurethane foam |
| Construction | Metal elements                                                                                                                                                  |
| Armrests     | Bent beech plywood with natural oak<br>veneer on both sides                                                                                                     |
| Headrest     | Filled with silicone reinforced with cut<br>polyurethane foam; the steel headrest weight,<br>powder-coated                                                      |
| Finishing    | Fabric, leather                                                                                                                                                 |